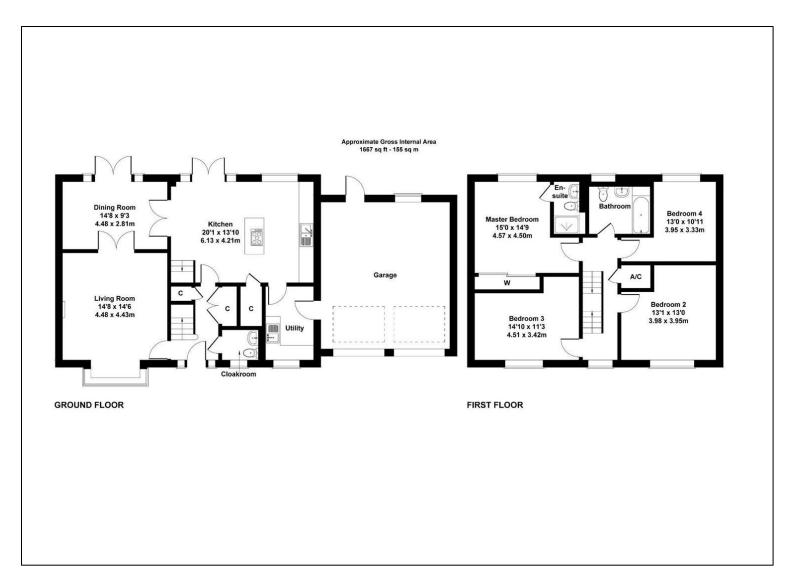

This well presented detached family home was constructed by Ashford Homes in 2019. The Property is extremely well presented throughout and positioned on a generous plot and one that overlooks open fields and countryside to the rear. The village of Chilcompton itself offers superb access to the neighbouring towns of Midsomer Norton, Shepton Mallet as well as the medieval city of Wells. The living accommodation is tastefully presented throughout including entrance hallway, cloakroom/ W.C., bay fronted lounge leading through to the dining room with patio doors out to the garden, an impressive kitchen/family room has had upgraded granite worksurfaces and is a fantastic room for entertaining with a range of contemporary fitted units and integrated appliances, as well as an island with breakfast bar. On the first floor landing are four bedrooms, a well appointed family bathroom and en-suite shower room. All the window openings and patio doors have modern fitted shutters. The property further benefits from gas central heating, underfloor heating system with digital individual room controls, oak flooring, Sky Q on both floors, wireless access point, 1 zone Bluetooth speaker in dining room, fitted T.V. wall brackets, built in wardrobes, dymista anti steam bathroom mirrors. There is a brick paved driveway that provides parking space and access to the double garage. The rear garden is another great space for entertaining friends or family, especially during the summer months with its stunning aspect and views. Please note: there is a resident run management company in place, the fee is -ú50 approx per year.